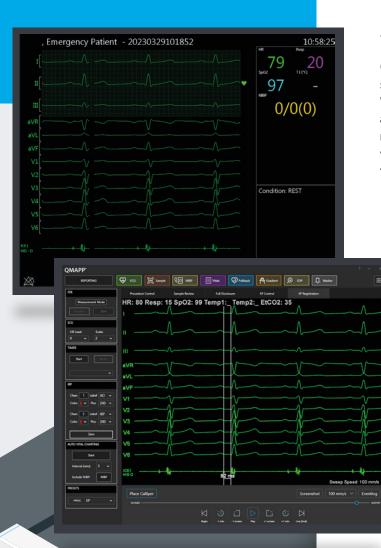

## Accurate pace measurement

QMAPP offers an accurate and precise pace measurement solution for conduction system pacing procedures. While system settings are configurable to your needs, adjustable sweep speeds (up to 400 mm/s) and exact measurements, both on ECG and EGM will give you the versatility to perform your procedures at a pace suitable for you and your patient.

QMAPP offers an innovative solution for conduction system pacing. With its accurate, flexible and cost-effective features, it is the ideal choice for any health care professional.

QMAPP

Adjustable sweep speed