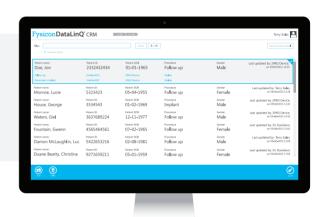

### **Fysicon Data Lin Q**<sup>®</sup>

DataLinQ provides the solution for bringing structure into your pacemaker, ICD, loop recorder and remote device administration. The great diversity of data originating from the different pacemaker programmers and remote device systems is integrated into a powerful and well-organised database. Using the DataLinQ 2PAD, data can be exported from all pacemaker programmers. DataLinQ CRM (Cardiac Rhythm Management) is a complete data, management and reporting system for registration and (remote) monitoring.

#### PM/ICD/ICM Management

Improved automated export and import of PM/ICD/ICM data. Display of more than 500 parameters.