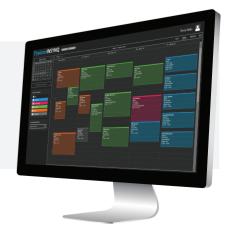

tabase. Using the DataLinQ 2PAD, data can be exported from all pacemaker programmers. DataLinQ CRM (Cardiac Rhythm Management) is a complete data, management and reporting system for registration and (remote) monitoring.



#### Full Workflow Integration

Plug & Play connection. No switch - No USB stick.

#### PM/ICD/ICM Management

Improved automated export and import of PM/ICD/ICM data. Display of more than 500 parameters.



#### Electronic Medical Record (EMR) Integration

Exchange of data between DataLinQ and your existing EMR (based on standard protocols).



#### Remote Device Management

Easy import of remote device data in DataLinQ.

#### National Registry

Convenient data transfer to your national registry.

#### Patient Planning Module

Scheduling patients in a clear overview.