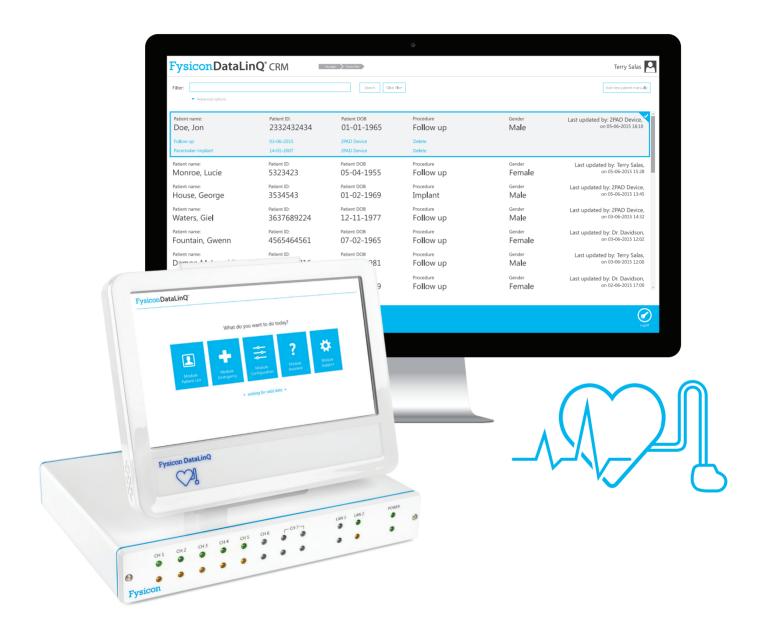

### **Fysicon Data Lin Q**<sup>®</sup>

DataLinQ provides the solution for bringing structure into your pacemaker, ICD, loop recorder and remote device administration. The great diversity of data originating from the different pacemaker programmers and remote device systems is integrated into a powerful and well-organised database. Using the DataLinQ 2PAD, data can be exported from all pacemaker programmers. DataLinQ CRM (Cardiac Rhythm Management) is a complete data, management and reporting system for registration and (remote) monitoring.

#### Full Workflow Integration

Plug & Play connection. No switch - No USB stick.

#### PM/ICD/ICM Management

Improved automated export and import of PM/ICD/ICM data. Display of more than 500 parameters.