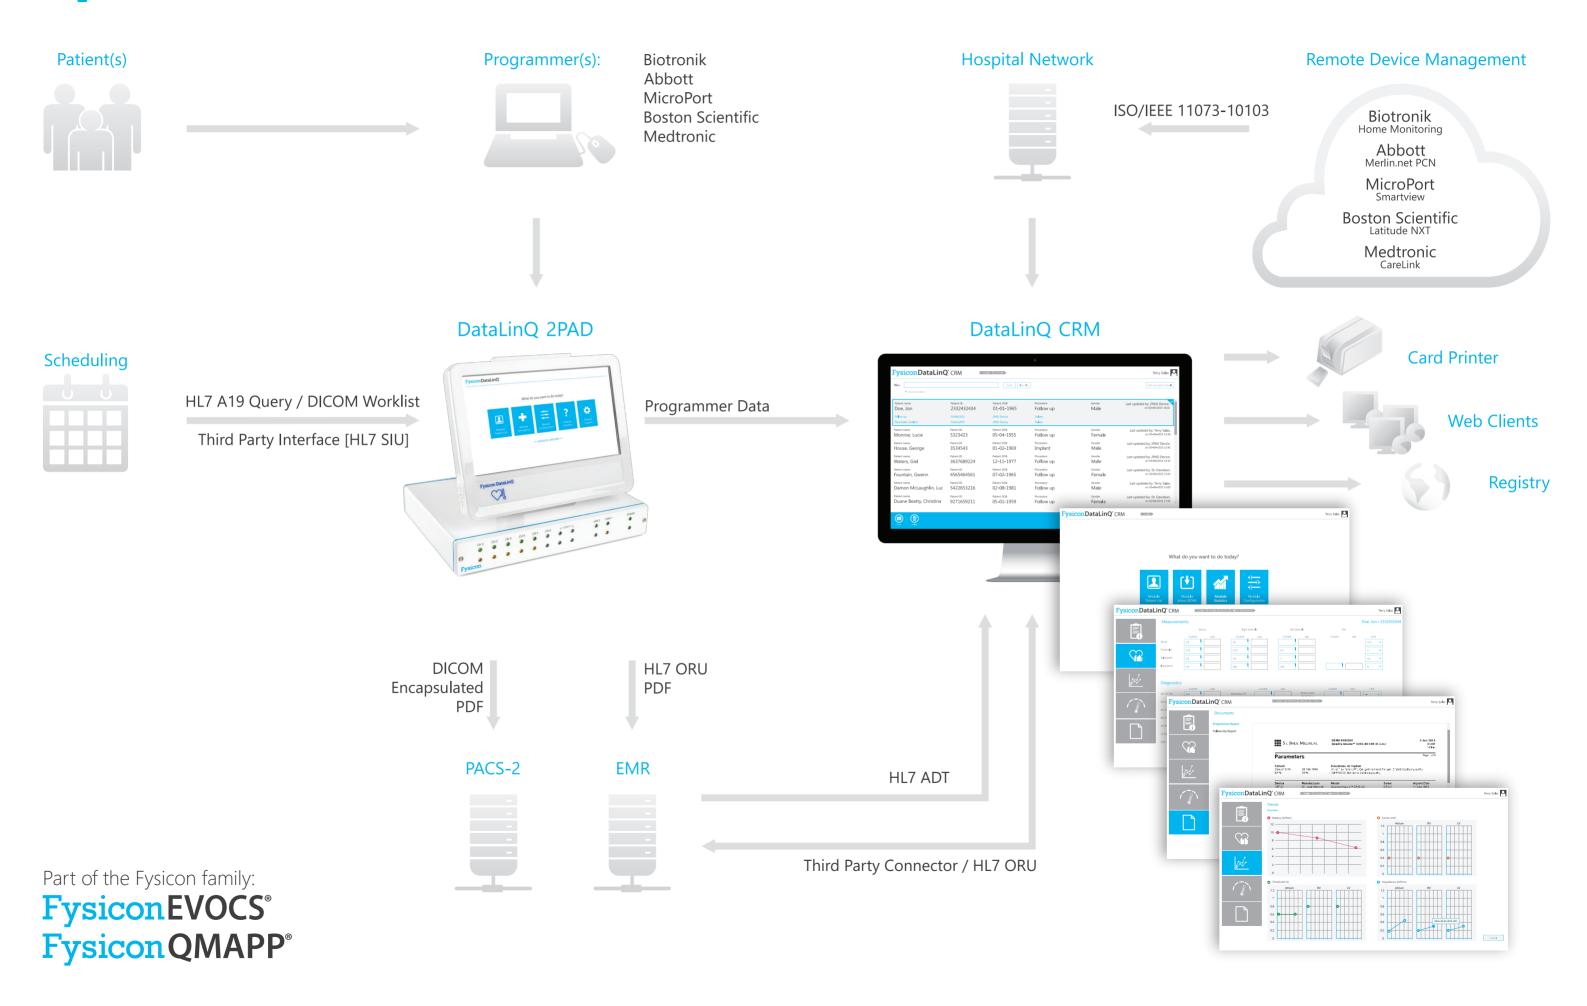

### **Fysicon Data Lin Q**<sup>®</sup>

DataLinQ provides the solution for bringing structure into your pacemaker, ICD, loop recorder and remote device administration. The great diversity of data originating from the different pacemaker programmers and remote device systems is integrated into a powerful and well-organised database. Using the DataLinQ 2PAD, data can be exported from all pacemaker programmers. DataLinQ CRM (Cardiac Rhythm Management) is a complete data, management and reporting system for registration and (remote) monitoring.

#### Full Workflow Integration

Plug & Play connection. No switch - No USB stick.

#### PM/ICD/ICM Management

Improved automated export and import of PM/ICD/ICM data. Display of more than 500 parameters.

#### Electronic Medical Record (EMR) Integration

Exchange of data between DataLinQ and your existing EMR (based on standard protocols).

#### Remote Device Management

Easy import of remote device data in DataLinQ.

#### National Registry

Convenient data transfer to your national registry.

#### Patient Planning Module

Scheduling patients in a clear overview.